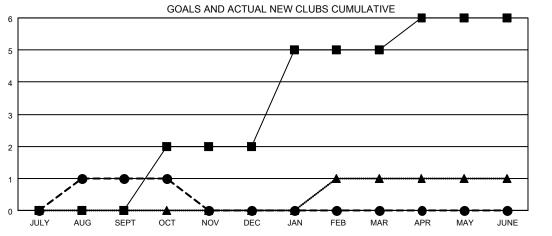

## GMT MONTHLY MEMBERSHIP PROGRESS REPORT

Multiple District 13

Results as of: 10/31/2019

**LOCATION: OHIO** 

**OPEN** GMT CA 1 Clubs Members RESULTS FOR 2019-2020 RESULTS FOR 2019-2020 NEW CLUB GOAL NEW CLUBS DROPPED CLUBS MEMBER GROWTH NET MEMBER GROWTH DROPPED QUARTER QUARTER GOAL ACTUAL MEMBERS ACTUAL (including transfers) 0 0 185 205 229 JULY/AUG/SEPT JULY/AUG/SEPT 2 0 230 55 79 OCT/NOV/DEC OCT/NOV/DEC 3 0 0 235 0 0 JAN/FEB/MAR JAN/FEB/MAR 0 0 0 180 0 APR/MAY/JUNE APR/MAY/JUNE